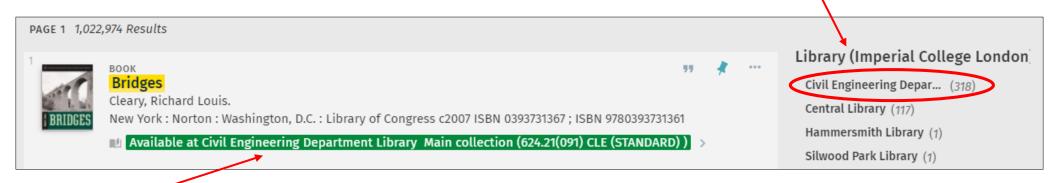

### 2. Limit your search results to Civil Engineering Department Library items

An effective way of limiting your search results to items only held in the Department Library is to use the 'Library' filter in the sidebar:

The Department Library will also display as the first location below any item which is not held in any other college library.