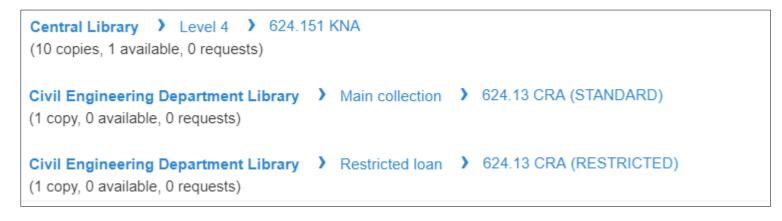

Clicking on either the **title** or **'Available at...'** line will then open the item's full record, displaying all of its locations for you to compare: