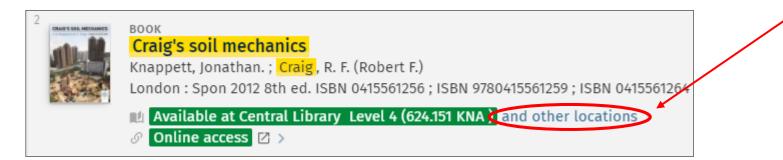

#### 3. Find titles with copies held in multiple libraries

If you do not wish to limit your results to the Department Library only, then items held in multiple libraries will **not** display all of their locations in your results list: